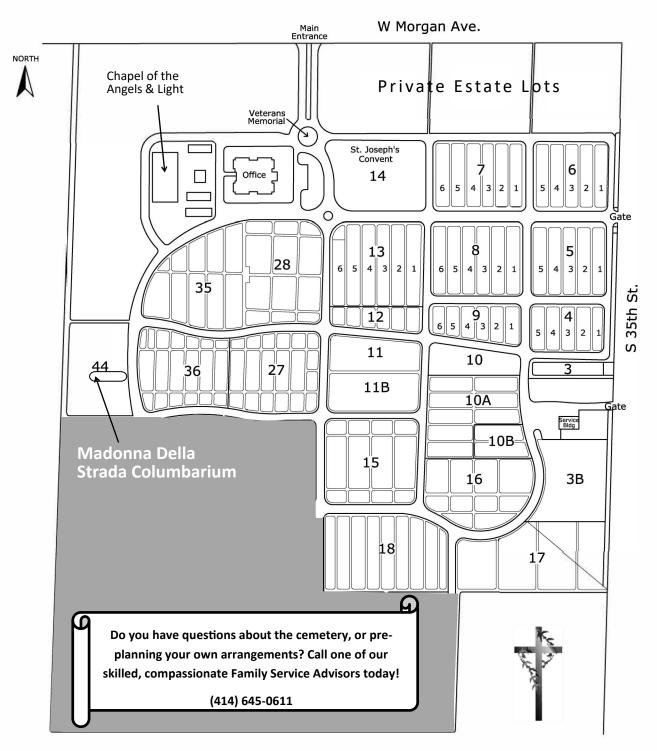

## Mount Olivet Cemetery & Mausoleum

Archdiocese of Milwaukee Catholic Cemeteries 3801 West Morgan Avenue Milwaukee, WI 53221 414-645-0611 www.cemeteries.org

| Name       |          |
|------------|----------|
| Block      | Section  |
| Lot or Row | Grave(s) |